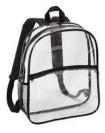

**Backpacks:** 

Mochilas:

Solo transparentes o de Malla

**Prendas de abrigo:** Colores sólidos, la camisa de uniforme tiene que llevarse debajo del sueter. Color diferente por grado.

Azul 6° Grado

Rojo 7° Grado

Gris 8° Grado