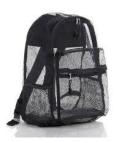

**Backpacks:** 

## **Clear or Mesh Only**

Jackets: Plain colors, Uniform shirt must be worn underneath. Matching color by grade level.

**Navy Blue 6th Grade** 

Red 7th Grade

Grey 8th Grade

Hood Policy: Hoodies or jackets with hoods will NOT BE PERMITTED, even during free dress days. Any hooded articles of clothing will be confiscated.

Mochilas:

Solo transparentes o de Malla

**Prendas de abrigo:** Colores sólidos, la camisa de uniforme tiene que llevarse debajo del sueter. Color diferente por grado.

Azul 6° Grado

Rojo 7° Grado

Gris 8° Grado