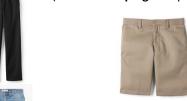

# **All Students (Solid Colors)**

Khaki, Navy Blue, Black or Blue Jeans Bottoms:

**Pants** 

Shorts

Pants/Shorts Policy: Ripped /torn pants, sweatpants, joggers, leggings, or athletics pants are **NOT ALLOWED**.

# **Todos los Estudiantes (Colores solidos)**

Khaki, Azul, Negro, o Mezclilla Azul Pantalon/Falda:

**Pantalones** 

Pantalones Cortos Faldas

(no más de **3 pulgadas** por encima de la rodilla)

Política de los pantalones: NO ESTÁN PERMITIDOS los pantalones rotos, pantalones joggers/deportivos o mallas.