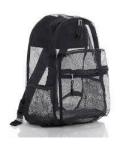

**Backpacks:** 

Mochilas:

Solo transparentes o de Malla

**Prendas de abrigo:** Colores sólidos, la camisa de uniforme tiene que llevarse debajo del sueter. Color diferente por grado.

Azul 6° Grado

Rojo 7° Grado

Gris 8° Grado