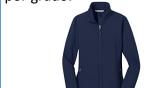

## **Clear or Mesh Only**

Jackets: Plain colors, Uniform shirt must be worn underneath. Matching color by grade level.

**Navy Blue 6th Grade** 

Red 7th Grade

Grey 8th Grade

Hood Policy: Hoodies or jackets with hoods will NOT BE PERMITTED, even during free dress days. Any hooded articles of clothing will be confiscated.

Mochilas:

Solo transparentes o de Malla

**Prendas de abrigo:** Colores sólidos, la camisa de uniforme tiene que llevarse debajo del sueter. Color diferente por grado.

Azul 6° Grado

Rojo 7° Grado

Gris 8° Grado