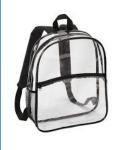

**Backpacks:** 

## **Clear or Mesh Only**

Jackets: Plain colors, Uniform shirt must be worn underneath. Matching color by grade level.

**Navy Blue 6th Grade** 

Red 7th Grade

Grey 8th Grade

Hood Policy: Hoodies or jackets with hoods will NOT BE PERMITTED, even during free dress days. Any hooded articles of clothing will be confiscated.

Mochilas:

Solo transparentes o de Malla

**Prendas de abrigo:** Colores sólidos, la camisa de uniforme tiene que llevarse debajo del sueter. Color diferente por grado.

Azul 6° Grado

Rojo 7° Grado

Gris 8° Grado