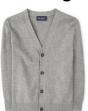

## **Clear or Mesh Only**

Jackets: Plain colors, Uniform shirt must be worn underneath. Matching color by grade level.

**Navy Blue 6th Grade** 

Red 7th Grade

Grey 8th Grade

Hood Policy: Hoodies or jackets with hoods will NOT BE PERMITTED, even during free dress days. Any hooded articles of clothing will be confiscated.

Mochilas:

Solo transparentes o de Malla

**Prendas de abrigo:** Colores sólidos, la camisa de uniforme tiene que llevarse debajo del sueter. Color diferente por grado.

Azul 6° Grado

Rojo 7° Grado

Gris 8° Grado