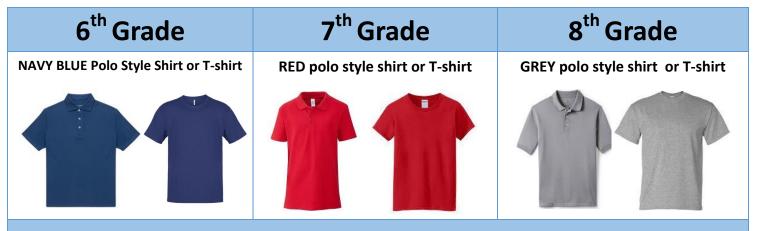

### **CLIFTON MIDDLE SCHOOL UNIFORMS**

2023 - 2024

## **Clear or Mesh Only**

Jackets: Plain colors, Uniform shirt must be worn underneath. Matching color by grade level.

**Navy Blue 6th Grade** 

Red 7th Grade

Grey 8th Grade

Hood Policy: Hoodies or jackets with hoods will NOT BE PERMITTED, even during free dress days. Any hooded articles of clothing will be confiscated.