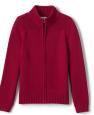

## **Clear or Mesh Only**

Jackets: Plain colors, Uniform shirt must be worn underneath. Matching color by grade level.

**Navy Blue 6th Grade** 

Red 7th Grade

Grey 8th Grade

Hood Policy: Hoodies or jackets with hoods will NOT BE PERMITTED, even during free dress days. Any hooded articles of clothing will be confiscated.

Mochilas:

Solo transparentes o de Malla

**Prendas de abrigo:** Colores sólidos, la camisa de uniforme tiene que llevarse debajo del sueter. Color diferente por grado.

Azul 6° Grado

Rojo 7° Grado

Gris 8° Grado