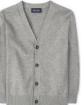

## **Clear or Mesh Only**

Jackets: Plain colors, Uniform shirt must be worn underneath. Matching color by grade level.

**Navy Blue 6th Grade** 

Red 7th Grade

Grey 8th Grade

Hood Policy: Hoodies or jackets with hoods will NOT BE PERMITTED, even during free dress days. Any hooded articles of clothing will be confiscated.

Mochilas:

Solo transparentes o de Malla

**Prendas de abrigo:** Colores sólidos, la camisa de uniforme tiene que llevarse debajo del sueter. Color diferente por grado.

Azul 6° Grado

Rojo 7° Grado

Gris 8° Grado