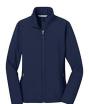

## **Clear or Mesh Only**

Jackets: Plain colors, Uniform shirt must be worn underneath. Matching color by grade level.

**Navy Blue 6th Grade** 

Red 7th Grade

Grey 8th Grade

Hood Policy: Hoodies or jackets with hoods will NOT BE PERMITTED, even during free dress days. Any hooded articles of clothing will be confiscated.

Mochilas:

Solo transparentes o de Malla

**Prendas de abrigo:** Colores sólidos, la camisa de uniforme tiene que llevarse debajo del sueter. Color diferente por grado.

Azul 6° Grado

Rojo 7° Grado

Gris 8° Grado